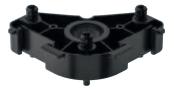

### → Screw-in glide with mounting plate

> Area of application: For low plinth heights

> Material: Plastic
> Colour: Black
> Installation: For press fitting

> Height adjustment: With Häfele AXILO™ 78 adjusting tool, -10 mm

> Height adjustment facility: ≤80 kg> Load bearing capacity: 150 kg/foot

#### Supplied with

Screw-in glide with mounting plate Ø 35 mm

| Suitable for           | Cat. No.   |
|------------------------|------------|
| Plinth height 35–48 mm | 637.76.460 |

Packing: 20 or 100 pieces