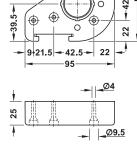

## → Mounting plate

Rectangular for screw fixing

Rectangular for press fitting

#### Order reference

Please order tube with screw-in glide separately.

Triangular for knocking in

Triangular for screw fixing

| > | Material: | Plastic |
|---|-----------|---------|
| > | Colour:   | Black   |
|   |           |         |

| Version     | Installation      | Cat. No.   |
|-------------|-------------------|------------|
| Rectangular | For screw fixing  | 637.76.333 |
|             | For press fitting | 637.76.334 |
| Triangular  | For knocking in   | 637.38.340 |
|             | For screw fixing  | 637.38.341 |