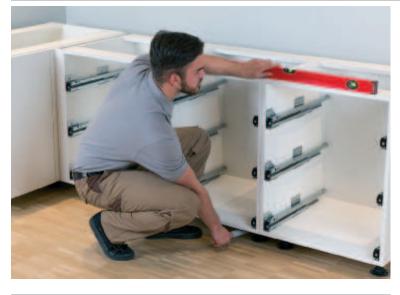

## **Product advantages**

- > Ergonomic installation without awkward postures for protection of the back
- > Flexible, time-saving installation
- > Height adjustment and simultaneous observation of the spirit level
- > Adjustment by hand or with adjusting tool possible
- > Adjusting tool can be used in combination with cordless screwdriver
- > Easy corner cabinet adjustment
- > Large area of application from plinth height 53 to 220 mm
- > Precise adjustment provided by the fine thread

### Installation with Häfele AXILO™