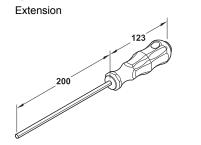

Plastic, mechanism: Steel Chuck 1/4" (bit supplied) > Material: > Version:

|                                 | Adjustment facility           | Cat. No.   |
|---------------------------------|-------------------------------|------------|
| Häfele AXILO™ 78 adjusting tool | Adjustment angle height 0–10° | 637.76.360 |
| Extension                       | _                             | 637.76.361 |