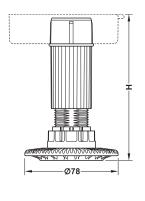

### → Screw-in glide with mounting plate

> Area of application: For low plinth heights

> Material: Plastic
> Colour: Black
> Installation: For press fitting

> Height adjustment: With Häfele AXILO™ 78 adjusting tool, -10 mm

> Height adjustment facility: ≤80 kg> Load bearing capacity: 150 kg/foot

#### Supplied with

Screw-in glide with mounting plate Ø 35 mm

| Suitable for           | Cat. No.   |
|------------------------|------------|
| Plinth height 35–48 mm | 637.76.460 |

Packing: 20 or 100 pieces