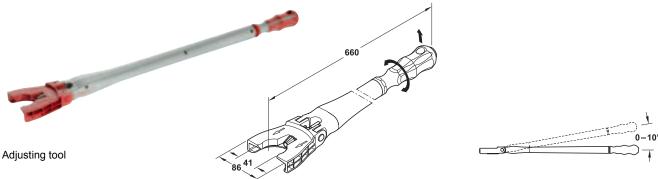

## → Häfele AXILO™ 78 Adjusting tool

Height adjustment by rotating by hand or with electric tool to safe time.

> Area of application: For ergonomic and time-saving height adjustment of AXILO™ 78 plinth adjusting fitting system in the entire plinth area, also for corner cabinets, for example

Plastic, mechanism: Steel Chuck 1/4" (bit supplied) > Material: > Version:

|                                 | Adjustment facility           | Cat. No.   |
|---------------------------------|-------------------------------|------------|
| Häfele AXILO™ 78 adjusting tool | Adjustment angle height 0–10° | 637.76.360 |
| Extension                       | _                             | 637.76.361 |