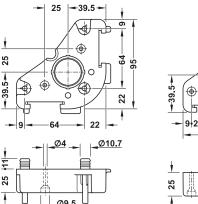

### → Screw-in glide with mounting plate

> Area of application: For low plinth heights

> Material: Plastic
> Colour: Black
> Installation: For press fitting

> Height adjustment: With Häfele AXILO™ 78 adjusting tool, -10 mm

> Height adjustment facility: ≤80 kg> Load bearing capacity: 150 kg/foot

#### Supplied with

Screw-in glide with mounting plate Ø 35 mm

| Suitable for           | Cat. No.   |
|------------------------|------------|
| Plinth height 35–48 mm | 637.76.460 |

Packing: 20 or 100 pieces