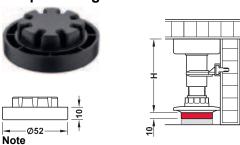

#### Supplied with

1 tube with adjusting foot (pre-mounted)

| Installation height H mm | Adjustment facility mm | Cat. No.   |
|--------------------------|------------------------|------------|
| 60                       | 53–80                  | 637.76.351 |
| 80                       | 70–100                 | 637.76.352 |
| 100                      | 90–120                 | 637.76.353 |
| 125                      | 115–145                | 637.76.354 |
| 150                      | 140–170                | 637.76.355 |
| 180                      | 170–200                | 637.76.356 |
| 200                      | 190–220                | 637.76.357 |

### → Plinth holder

Plinth height = H - 5 to 10 mm