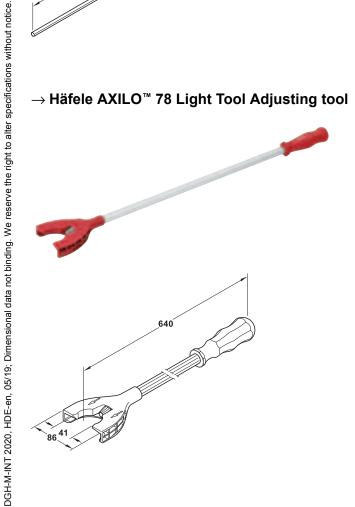

## → Häfele AXILO™ 78 Light Tool Adjusting tool

For ergonomic and time-saving height adjustment of AXILO  $^{\rm TM}$  78 plinth adjusting > Area of application:

fitting system in the entire plinth area, also for corner cabinets, for example

> Material: Plastic and aluminium

Manual operation, fixed tool length Version:

|                                            | Cat. No.   |
|--------------------------------------------|------------|
| Häfele AXILO™ 78 Light Tool Adjusting tool | 637.76.430 |

Packing: 1 piece

| Mounting plate                     | ►FF 11.79 |
|------------------------------------|-----------|
| Tube with screw-in glide           | ▶FF 11.79 |
| Screw-in glide with mounting plate | ▶FF 11.80 |