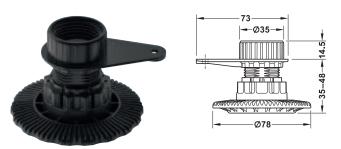

### → Screw-in glide with mounting plate

> Area of application: For low plinth heights

> Material: Plastic
> Colour: Black
> Installation: For press fitting

> Height adjustment: With Häfele AXILO™ 78 adjusting tool, -10 mm

> Height adjustment facility: ≤80 kg> Load bearing capacity: 150 kg/foot

#### Supplied with

Screw-in glide with mounting plate Ø 35 mm

| Suitable for           | Cat. No.   |
|------------------------|------------|
| Plinth height 35–48 mm | 637.76.460 |

Packing: 20 or 100 pieces