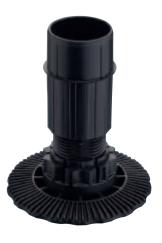

## → Tube with screw-in glide

Order reference

Please order mounting plate separately.

> Material: Plastic Colour: Black

Installation: For plug fitting into mounting plate > Height adjustment: Adjustable at the side and from

above –10 to +20 mm using AXILO™ 78 adjusting tool

≤80 kg cabinet weight 150 kg/foot > Height adjustment facility:

Load bearing capacity:

#### Supplied with

1 tube with adjusting foot (pre-mounted)

| Installation height H mm | Adjustment facility mm | Cat. No.   |
|--------------------------|------------------------|------------|
| 60                       | 53–80                  | 637.76.351 |
| 80                       | 70–100                 | 637.76.352 |
| 100                      | 90–120                 | 637.76.353 |
| 125                      | 115–145                | 637.76.354 |
| 150                      | 140–170                | 637.76.355 |
| 180                      | 170–200                | 637.76.356 |
| 200                      | 190–220                | 637.76.357 |