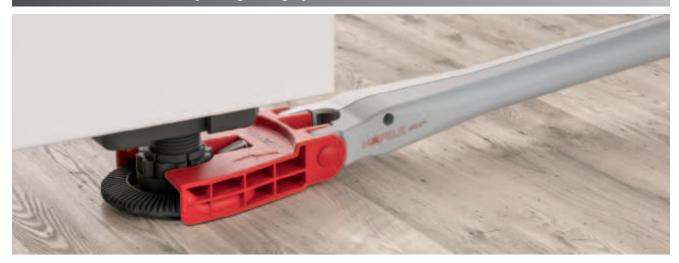

## Häfele AXILO™ Plinth adjusting fitting system

### Installation with Häfele AXILO™

## **Product features**

- > Serves as arm "extension"
- > Can be used for any angle
- > Extremely robust
- > Convenient operation by hand or with electric tool

## **Product advantages**

- > Ergonomic installation without awkward postures for protection of the back
- > Flexible, time-saving installation
- > Height adjustment and simultaneous observation of the spirit level
- > Adjustment by hand or with adjusting tool possible
- > Adjusting tool can be used in combination with cordless screwdriver
- > Easy corner cabinet adjustment
- > Large area of application from plinth height 53 to 220 mm
- > Precise adjustment provided by the fine thread

## → Häfele AXILO™ 78 Adjusting tool

Height adjustment by rotating by hand or with electric tool to safe time.

> Area of application: For ergonomic and time-saving height adjustment of AXILO™ 78 plinth adjusting fitting system in the entire plinth area, also for corner cabinets, for example