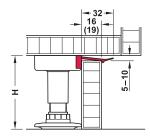

### → Plinth holder

Plinth height = H - 5 to 10 mm

## > Area of application: For fixing the plinth panel

> Material: Plastic

> Installation: For plug fitting into mounting plates

| Suitable for | Cat. No.   |
|--------------|------------|
| 16 mm panel  | 637.47.491 |
| 19 mm panel  | 637.47.490 |