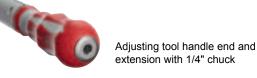

## → Häfele AXILO™ 78 Adjusting tool

Height adjustment by rotating by hand or with electric tool to safe time.

> Area of application: For ergonomic and time-saving height adjustment of AXILO™ 78 plinth adjusting fitting system in the entire plinth area, also for corner cabinets, for example

Plastic, mechanism: Steel Chuck 1/4" (bit supplied) > Material: > Version:

|                                 | Adjustment facility           | Cat. No.   |
|---------------------------------|-------------------------------|------------|
| Häfele AXILO™ 78 adjusting tool | Adjustment angle height 0–10° | 637.76.360 |
| Extension                       | _                             | 637.76.361 |