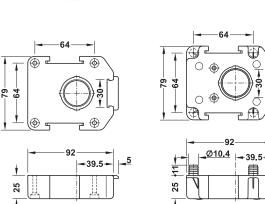

## → Mounting plate

Rectangular for screw fixing

Rectangular for press fitting

#### Order reference

Please order tube with screw-in glide separately.

Triangular for knocking in

Triangular for screw fixing

| > | Material: | Plastic |
|---|-----------|---------|
| > | Colour:   | Black   |
|   |           |         |

| Version     | Installation      | Cat. No.   |
|-------------|-------------------|------------|
| Rectangular | For screw fixing  | 637.76.333 |
|             | For press fitting | 637.76.334 |
| Triangular  | For knocking in   | 637.38.340 |
|             | For screw fixing  | 637.38.341 |

Packing: 1 or 20 pieces