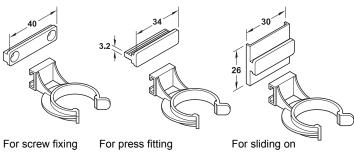

## ightarrow Plinth panel clips

|   | Ţ    |   |   |   |
|---|------|---|---|---|
| ÷ |      | 7 | 7 |   |
|   | ٹائے |   | ┵ | - |

#### > Material: Plastic

| Installation      | Finish/colour      | Cat. No.   |
|-------------------|--------------------|------------|
| For screw fixing  | White, transparent | 637.38.054 |
| For press fitting | White, transparent | 637.38.063 |
| For sliding on    | Black              | 637.38.354 |