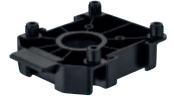

## → Mounting plate

Rectangular for screw fixing

Rectangular for press fitting

#### Order reference

Please order tube with screw-in glide separately.

Triangular for knocking in

Triangular for screw fixing

| > | Material: | Plastic |
|---|-----------|---------|
| > | Colour:   | Black   |
|   |           |         |

| Version     | Installation      | Cat. No.   |
|-------------|-------------------|------------|
| Rectangular | For screw fixing  | 637.76.333 |
|             | For press fitting | 637.76.334 |
| Triangular  | For knocking in   | 637.38.340 |
|             | For screw fixing  | 637.38.341 |